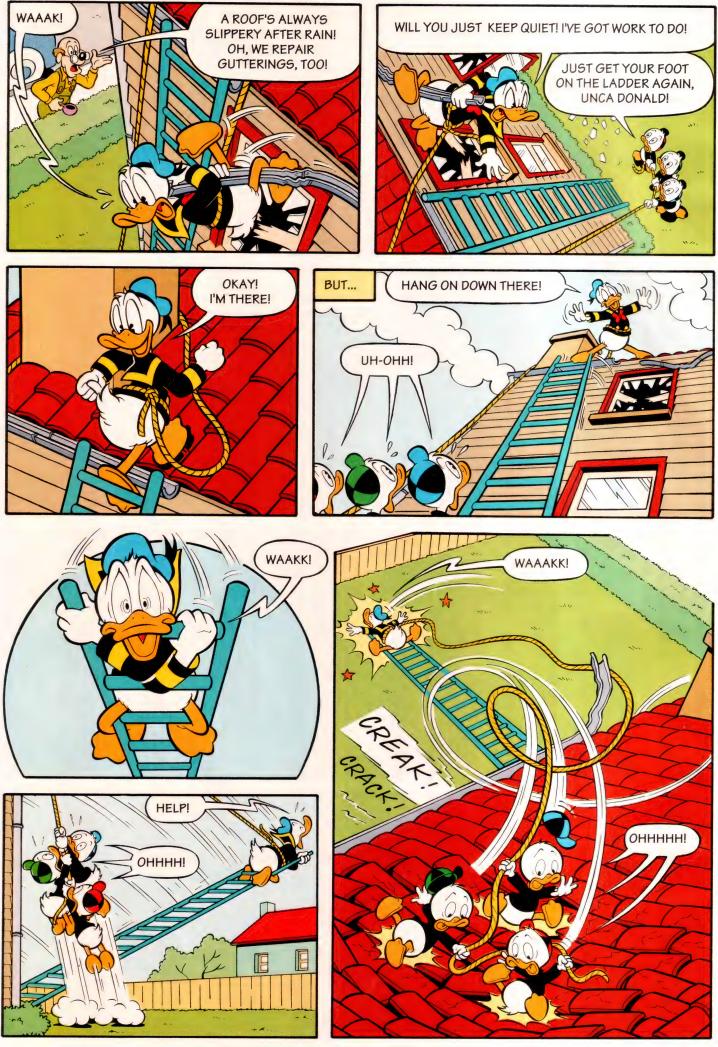

## Hi, everyone!

I'm just getting a few tools together for Donald Duck because he needs them to do some repairs on his roof. I have a feeling that it won't be as easy as he thinks! Be sure to keep a straight face when you're

reading about Donald 'Up on the Roof'! But before you go, see if you can do the puzzle below!

60